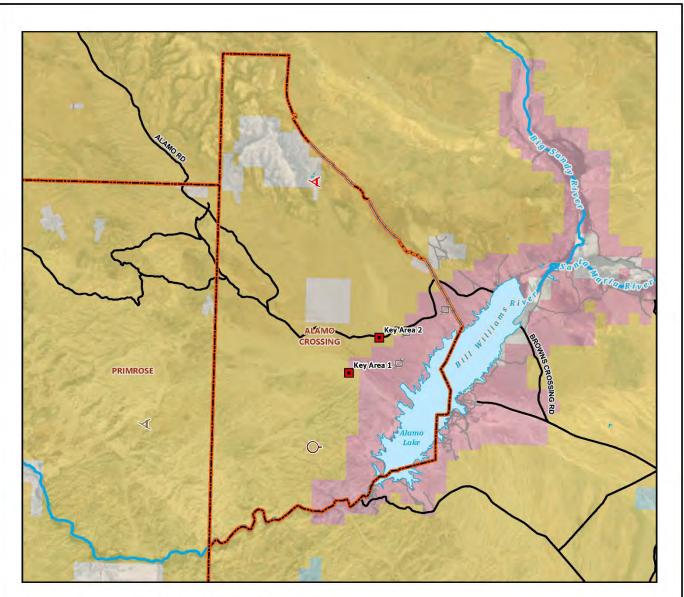

## Range Improvements: Alamo Crossing

Colorado River District - Lake Havasu Field Office

## **Ecological Sites: Alamo Crossing**

Colorado River District - Lake Havasu Field Office

Range

Transportation

----- Minor Routes

----- County or Major Route

N

Key Area

Hydrography

Grazing Allotment Boundary

DISCLAIMER: No warranty is made by the Bureau of Land Management as to the accuracy, reliability, or completeness of these data for individual use or aggregate use with other data. Decisions in this document only apply to BLM lands. Routes depicted on non-BLM lands are displayed for information purposes only and do not grant access to non-BLM lands. Map Produced by BLM Lake Havasu Field Office Staff File: 2022\_LHFO\_BWC\_Soils Date: 6/24/2022 Map Scale: 1:120,000 Coordinate System: NAD 1983 UTM Zone 12N AZ Reference System: U.S. PLSS GSR CA Reference System: U.S. PLSS SBM