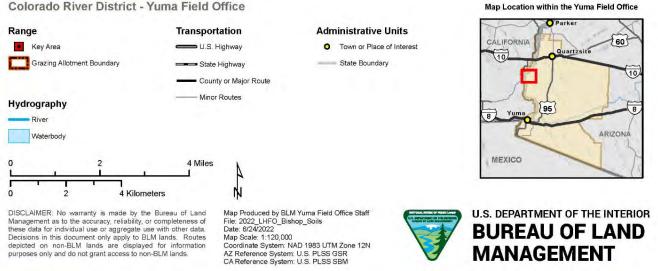

## **Range Improvements: Bishop Lease**

Colorado River District - Yuma Field Office

Map Location within the Yuma Field Office

### Key Area

Grazing Allotment Boundary

### Hydrography

DISCLAIMER: No warranty is made by the Bureau of Land Management as to the accuracy, reliability, or completeness of these data for individual use or aggregate use with other data. Decisions in this document only apply to BLM lands. Routes depicted on non-BLM lands are displayed for information purposes only and do not grant access to non-BLM lands.

# State Highway County or Major Route

Transportation

----- Minor Routes

N

### Administrative Units

Town or Place of Interest
State Boundary

Map Location within the Lake Havasu Field Office

Map Produced by BLM Lake Havasu Field Office Staff File: 2022\_LHFO\_BWC\_Soils Date: 6/24/2022 Map Scale: 1:260,001 Coordinate System: NAD 1983 UTM Zone 12N AZ Reference System: U.S. PLSS GSR CA Reference System: U.S. PLSS SBM