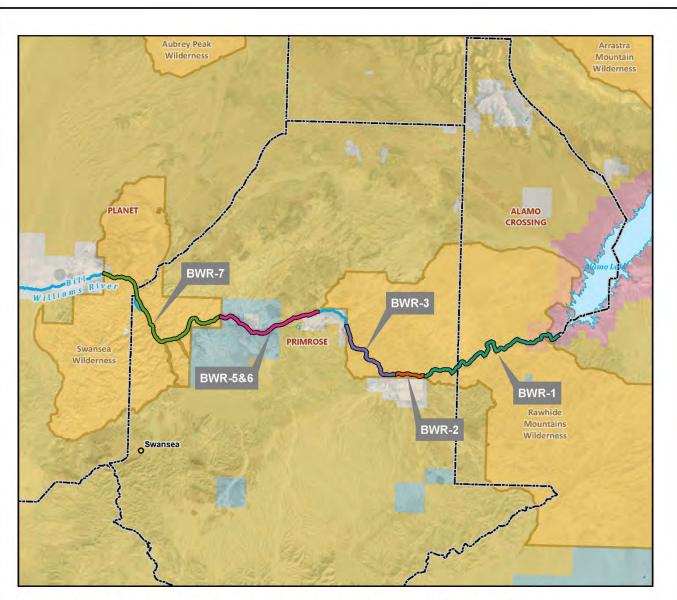

## Proper Functioning Condition (PFC) Monitoring - Bill Williams River

Colorado River District - Lake Havasu Field Office