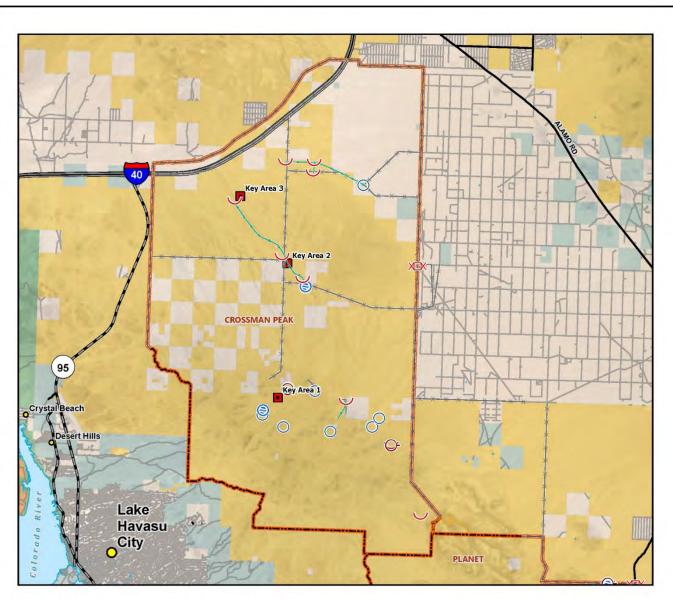

## Range Improvements: Crossman Peak

Colorado River District - Lake Havasu Field Office

### Key Area

Grazing Allotment Boundary

### Hydrography

DISCLAIMER: No warranty is made by the Bureau of Land Management as to the accuracy, reliability, or completeness of these data for individual use or aggregate use with other data. Decisions in this document only apply to BLM lands. Routes depicted on non-BLM lands are displayed for information purposes only and do not grant access to non-BLM lands.

# State Highway County or Major Route

Transportation

----- Minor Routes

N

### Administrative Units

Town or Place of Interest
State Boundary

Map Location within the Lake Havasu Field Office

Map Produced by BLM Lake Havasu Field Office Staff File: 2022\_LHFO\_BWC\_Soils Date: 6/24/2022 Map Scale: 1:260,001 Coordinate System: NAD 1983 UTM Zone 12N AZ Reference System: U.S. PLSS GSR CA Reference System: U.S. PLSS SBM