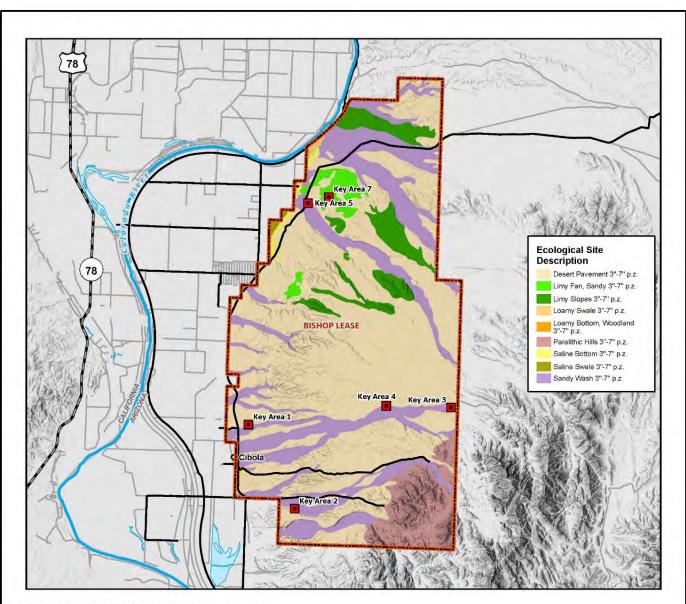

## **Ecological Sites: Bishop Lease**

Colorado River District - Yuma Field Office