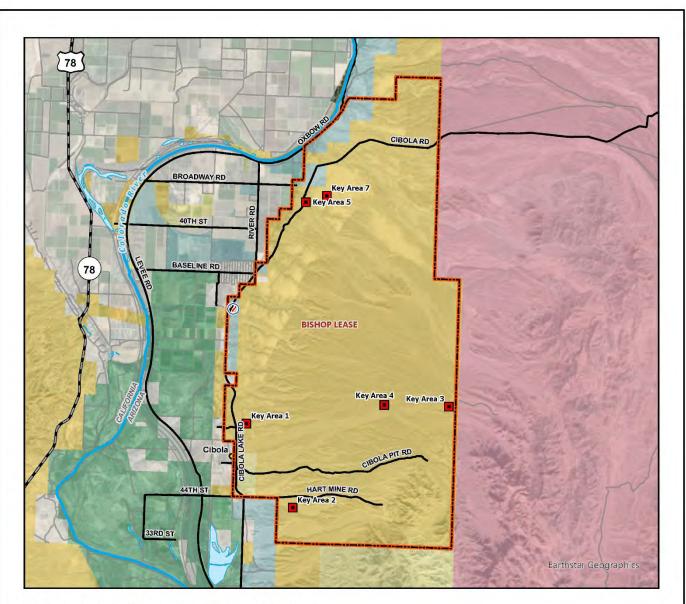

## **Range Improvements: Bishop Lease**

Colorado River District - Yuma Field Office

Map Location within the Yuma Field Office

### Key Area

Grazing Allotment Boundary

### Hydrography

DISCLAIMER: No warranty is made by the Bureau of Land Management as to the accuracy, reliability, or completeness of these data for individual use or aggregate use with other data. Decisions in this document only apply to BLM lands. Routes depicted on non-BLM lands are displayed for information purposes only and do not grant access to non-BLM lands.

# State Highway County or Major Route

Transportation

----- Minor Routes

N

### Administrative Units

Town or Place of Interest
State Boundary

Map Location within the Lake Havasu Field Office

Map Produced by BLM Lake Havasu Field Office Staff File: 2022\_LHFO\_BWC\_Soils Date: 6/24/2022 Map Scale: 1:260,001 Coordinate System: NAD 1983 UTM Zone 12N AZ Reference System: U.S. PLSS GSR CA Reference System: U.S. PLSS SBM

## U.S. DEPARTMENT OF THE INTERIOR BUREAU OF LAND MANAGEMENT