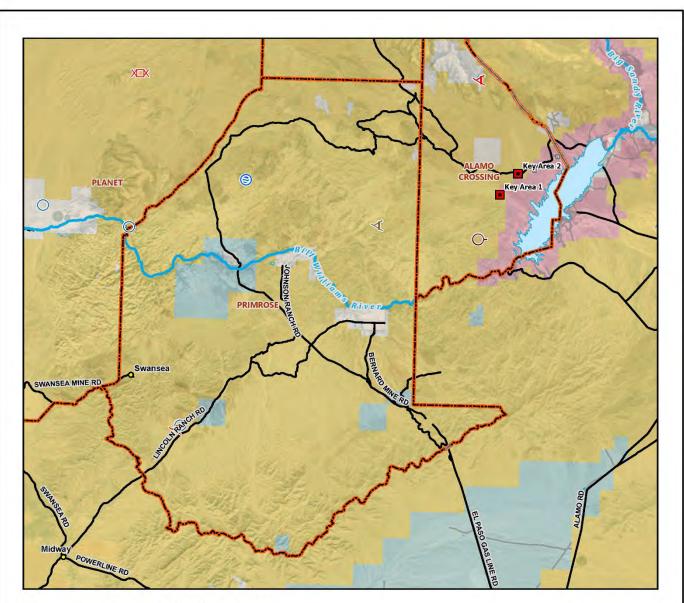

## Range Improvements: Planet

Colorado River District - Lake Havasu Field Office

## **Range Improvements: Primrose**

Colorado River District - Lake Havasu Field Office

### Key Area

Grazing Allotment Boundary

### Hydrography

DISCLAIMER: No warranty is made by the Bureau of Land Management as to the accuracy, reliability, or completeness of these data for individual use or aggregate use with other data. Decisions in this document only apply to BLM lands. Routes depicted on non-BLM lands are displayed for information purposes only and do not grant access to non-BLM lands.

# State Highway County or Major Route

Transportation

----- Minor Routes

N

### Administrative Units

Town or Place of Interest
State Boundary

Map Location within the Lake Havasu Field Office

Map Produced by BLM Lake Havasu Field Office Staff File: 2022\_LHFO\_BWC\_Soils Date: 6/24/2022 Map Scale: 1:260,001 Coordinate System: NAD 1983 UTM Zone 12N AZ Reference System: U.S. PLSS GSR CA Reference System: U.S. PLSS SBM