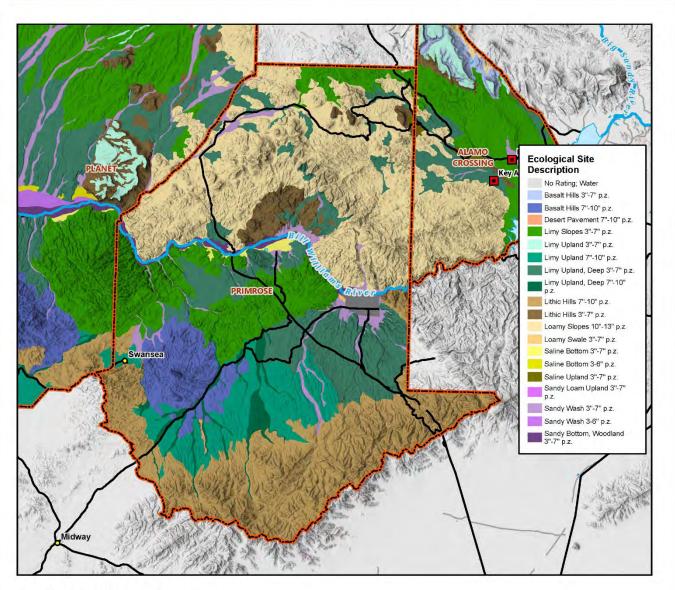

## **Ecological Sites: Primrose**

Colorado River District - Lake Havasu Field Office

Range

Key Area

----- County or Major Route

Transportation

----- Minor Routes

N

#### Hydrography

River Waterbody

Grazing Allotment Boundary

DISCLAIMER: No warranty is made by the Bureau of Land Management as to the accuracy, reliability, or completeness of these data for individual use or aggregate use with other data. Decisions in this document only apply to BLM lands. Routes depicted on non-BLM lands are displayed for information purposes only and do not grant access to non-BLM lands.

Map Produced by BLM Lake Havasu Field Office Staff File: 2022\_LHFO\_BWC\_Soils Date: 6/24/2022\_\_\_\_\_ Date: 0124/2022 Map Scale: 1:200,000 Coordinate System: NAD 1983 UTM Zone 12N AZ Reference System: U.S. PLSS GSR CA Reference System: U.S. PLSS SBM

Administrative Units

O Town or Place of Interest

**U.S. DEPARTMENT OF THE INTERIOR BUREAU OF LAND** MANAGEMENT

Map Location within the Lake Havasu Field Office

O

95

Kingma

93