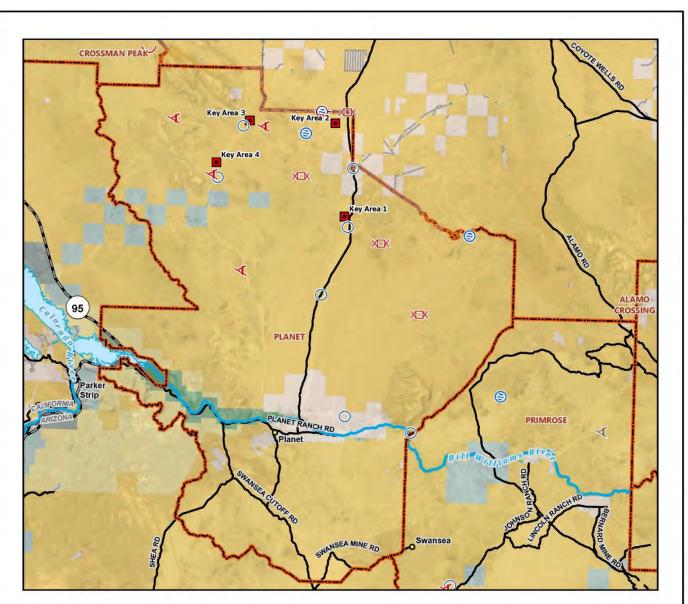

## Range Improvements: Planet

Colorado River District - Lake Havasu Field Office

### Key Area

Grazing Allotment Boundary

### Hydrography

DISCLAIMER: No warranty is made by the Bureau of Land Management as to the accuracy, reliability, or completeness of these data for individual use or aggregate use with other data. Decisions in this document only apply to BLM lands. Routes depicted on non-BLM lands are displayed for information purposes only and do not grant access to non-BLM lands.

# State Highway County or Major Route

Transportation

----- Minor Routes

N

### Administrative Units

Town or Place of Interest
State Boundary

Map Location within the Lake Havasu Field Office

Map Produced by BLM Lake Havasu Field Office Staff File: 2022\_LHFO\_BWC\_Soils Date: 6/24/2022 Map Scale: 1:260,001 Coordinate System: NAD 1983 UTM Zone 12N AZ Reference System: U.S. PLSS GSR CA Reference System: U.S. PLSS SBM