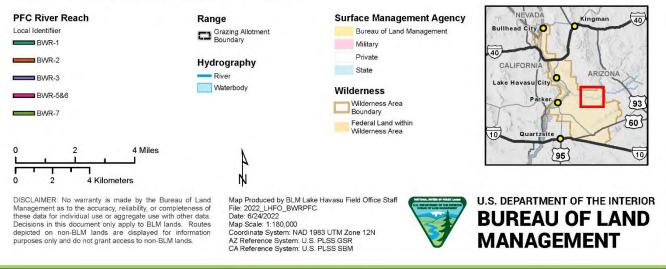

## Proper Functioning Condition (PFC) Monitoring - Bill Williams River

Colorado River District - Lake Havasu Field Office