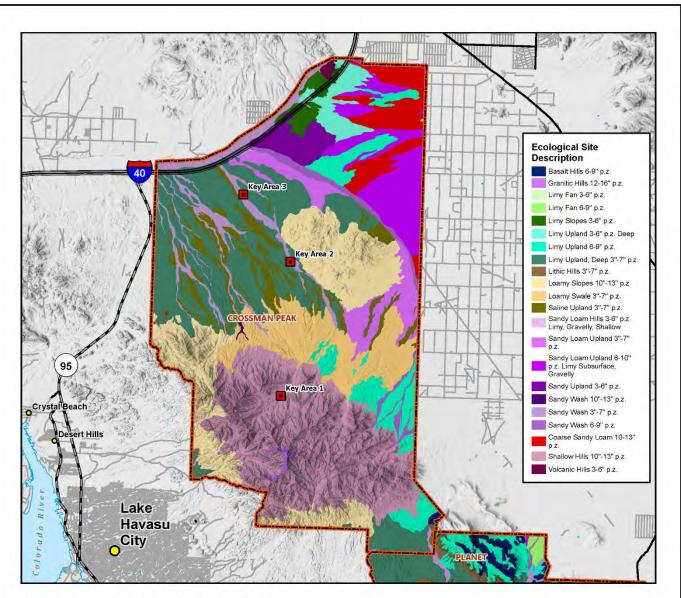

## **Ecological Sites: Crossman Peak**

Colorado River District - Lake Havasu Field Office

### Key Area

Grazing Allotment Boundary

### Hydrography

DISCLAIMER: No warranty is made by the Bureau of Land Management as to the accuracy, reliability, or completeness of these data for individual use or aggregate use with other data. Decisions in this document only apply to BLM lands. Routes depicted on non-BLM lands are displayed for information purposes only and do not grant access to non-BLM lands.

# State Highway County or Major Route

Transportation

----- Minor Routes

N

### Administrative Units

Town or Place of Interest
State Boundary

Map Location within the Lake Havasu Field Office

Map Produced by BLM Lake Havasu Field Office Staff File: 2022\_LHFO\_BWC\_Soils Date: 6/24/2022 Map Scale: 1:260,001 Coordinate System: NAD 1983 UTM Zone 12N AZ Reference System: U.S. PLSS GSR CA Reference System: U.S. PLSS SBM

## U.S. DEPARTMENT OF THE INTERIOR BUREAU OF LAND MANAGEMENT