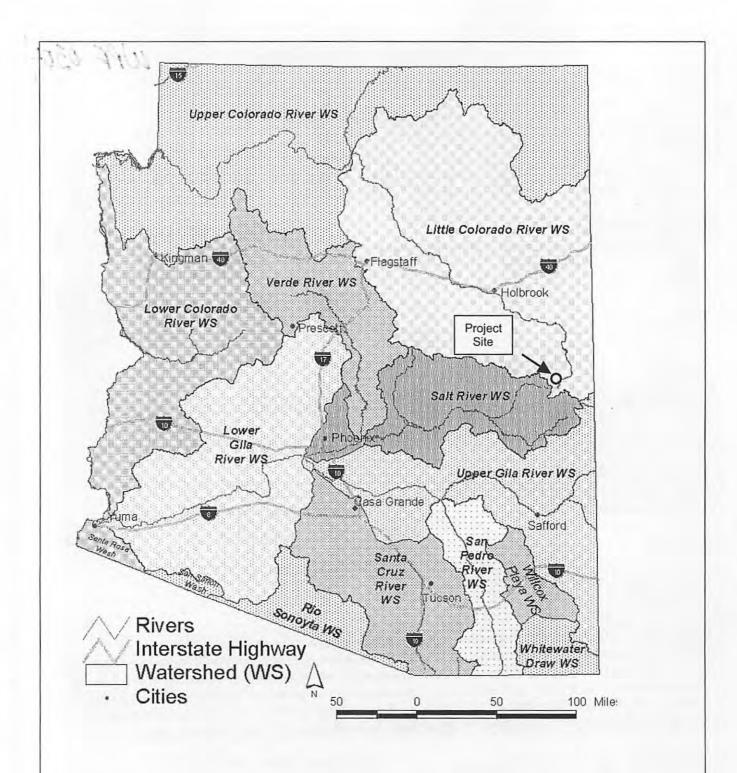

### **Project Location & Environmental Contaminant Information**

All applicants must provide project location and environmental contaminant location information. If the exact extent of the project area is not completely defined at the time this form is completed, please make note of this on line #'s 8 & 10 below, and complete the form with location information as accurately as possible. Outline the study area on a 7.5 minute (15 minute if the project area is too large), U.S.G.S. topographic map and include a copy with each copy of the application. The Arizona Watershed Map is for general public use when reviewing your application summary, while the U.S.G.S. map is for staff use. All applicants also must provide a project schematic drawing as described on page 16 of this application package.