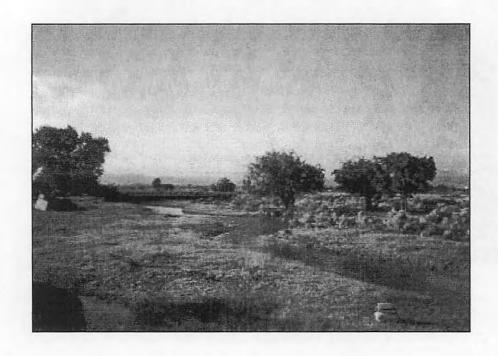

#### **Project Site Location**

The X Diamond Ranch is located along the Little Colorado River (LCR) upstream from its confluence with the South Fork. The ranch lies at approximately 7,500 feet in elevation in a landscape of Ponderosa pine forest. The LCR is a low-gradient gravel bed stream with broad, well-vegetated floodplains. The riparian corridor is composed of willows, alders, cottonwoods, and a robust herbaceous plant community. See appendix for project location maps and aerial photos.

A series of large flood events beginning in the 1960 s created substantial alterations to the stream channel and floodplains removing most of the riparian vegetation and braiding the channel. As the channel system slowly healed into a single channel and riparian vegetation reestablished, many channel characteristics such as deep pools, sharp drops, and shallow backwaters were lost. These features add to the complexity of any stream system and provide critical habitat components for aquatic and terrestrial species. In one area, an over-abundance of beaver has created a maze of dams and shallow channels that strand fish and destabilize the channel. It is expected that, after a thorough assessment of quality and quantity of aquatic habitats, natural features such as pools and backwaters can be enhanced through structural and bioengineering practices to benefit fish.