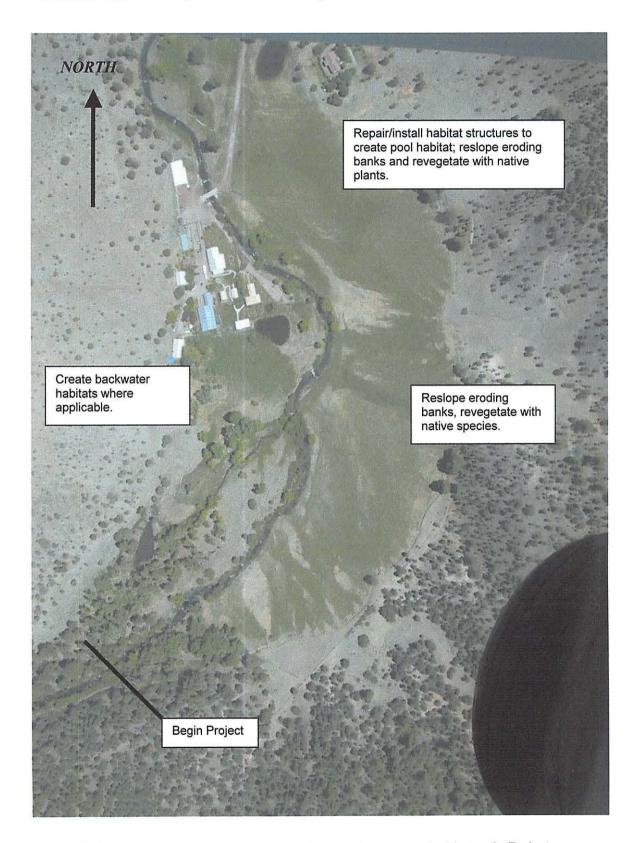

#### **Project Site Location**

The X Diamond Ranch is located along the Little Colorado River (LCR) upstream from its confluence with the South Fork. The ranch lies at approximately 7,500 feet in elevation in a landscape of Ponderosa pine forest. The LCR is a low-gradient gravel bed stream with broad, well-vegetated floodplains. The riparian corridor is composed of willows, alders, cottonwoods, and a robust herbaceous plant community. See appendix for project location maps and aerial photos.

A series of large flood events beginning in the 1960 s created substantial alterations to the stream channel and floodplains removing most of the riparian vegetation and braiding the channel. As the channel system slowly healed into a single channel and riparian vegetation reestablished, many channel characteristics such as deep pools, sharp drops, and shallow backwaters were lost. These features add to the complexity of any stream system and provide critical habitat components for aquatic and terrestrial species. In one area, an over-abundance of beaver has created a maze of dams and shallow channels that strand fish and destabilize the channel. It is expected that, after a thorough assessment of quality and quantity of aquatic habitats, natural features such as pools and backwaters can be enhanced through structural and bioengineering practices to benefit fish.

Although livestock have been allowed to graze the riparian areas, effective management has maintained a healthy native plant community. However, unstable stream banks, lack of floodplains, and beaver activity has created a discontinuous riparian corridor. The density of riparian vegetation will be enhanced to provide improved habitat but managed to maintain recreational access to the stream corridor. Invasive, non-native plant species will be removed where possible. Stream bank erosion is common but not widespread. Stabilization of eroding banks and the reestablishment of additional native riparian vegetation will be principal project tasks.

Bank stabilization will be addressed using a variety of structural and bioengineering approaches. All structural elements will be constructed of local rock or other native materials. These practices have already proven effective in the AWPF demonstration project downstream in Springerville. Revegetation will be accomplished using local native plant cuttings. Livestock, elk, and recreational access that could impair project areaas will be temporarily excluded from revegetation areas to allow reestablishment.