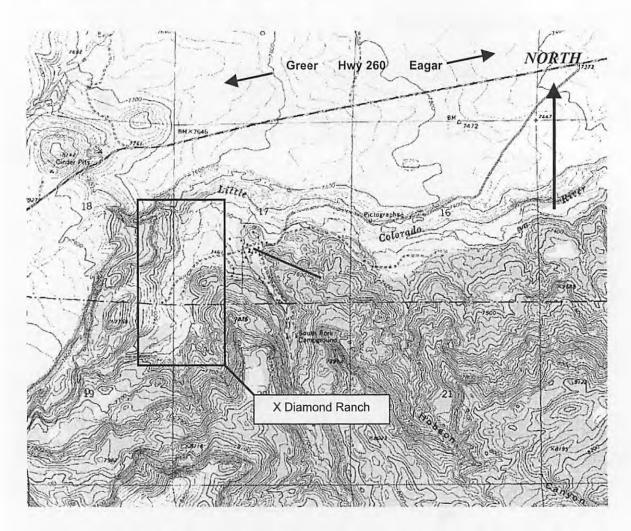

#### **Project Site Location**

The X Diamond Ranch is located along the Little Colorado River (LCR) upstream from its confluence with the South Fork. The ranch lies at approximately 7,500 feet in elevation in a landscape of Ponderosa pine forest. The LCR is a low-gradient gravel bed stream with broad, well-vegetated floodplains. The riparian corridor is composed of willows, alders, cottonwoods, and a robust herbaceous plant community. See appendix for project location maps and aerial photos.

The X Diamond Ranch was settled in 1879 and has been an operating ranch since the early 1900 s. Today it remains in the Butler family and still maintains a livestock component. But like many ranch operations in the southwest, it has had to diversify to survive. Ranch activities now include lodging, trail rides, archeology workshops, a museum of local history, cultural and environmental education functions, and a "catch and release" trout fishery.