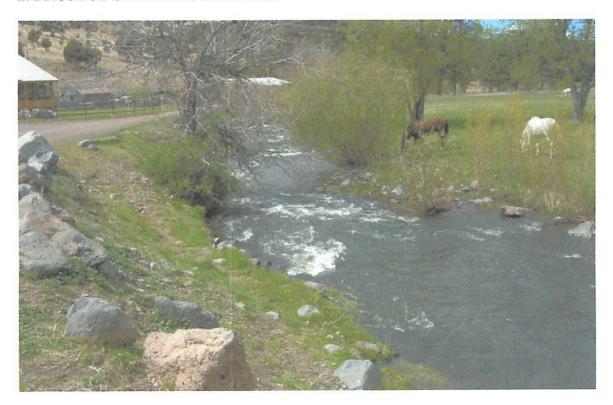

#### **Project Site Location**

The X Diamond Ranch is located along the Little Colorado River (LCR) upstream from its confluence with the South Fork. The ranch lies at approximately 7,500 feet in elevation in a landscape of Ponderosa pine forest. The LCR is a low-gradient gravel bed stream with broad, well-vegetated floodplains. The riparian corridor is composed of willows, alders, cottonwoods, and a robust herbaceous plant community. See appendix for project location maps and aerial photos.

Although livestock have been allowed to graze the riparian areas, effective management has maintained a healthy native plant community. However, unstable stream banks, lack of floodplains, and beaver activity has created a discontinuous riparian corridor. The density of riparian vegetation will be enhanced to provide improved habitat but managed to maintain recreational access to the stream corridor. Invasive, non-native plant species will be removed where possible. Stream bank erosion is common but not widespread. Stabilization of eroding banks and the reestablishment of additional native riparian vegetation will be principal project tasks.