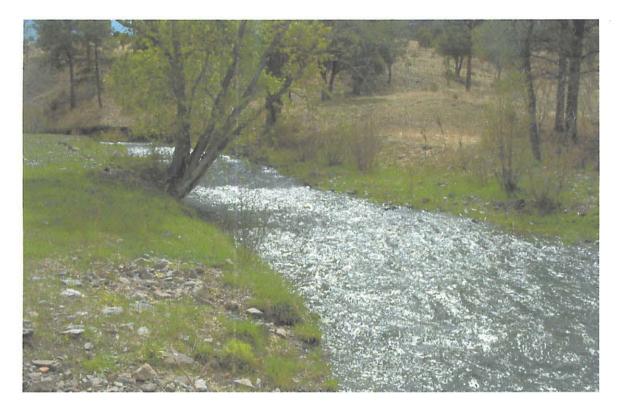

#### **Project Site Location**

The X Diamond Ranch is located along the Little Colorado River (LCR) upstream from its confluence with the South Fork. The ranch lies at approximately 7,500 feet in elevation in a landscape of Ponderosa pine forest. The LCR is a low-gradient gravel bed stream with broad, well-vegetated floodplains. The riparian corridor is composed of willows, alders, cottonwoods, and a robust herbaceous plant community. See appendix for project location maps and aerial photos.

Although livestock have been allowed to graze the riparian areas, effective management has maintained a healthy native plant community. However, unstable stream banks, lack of floodplains, and beaver activity has created a discontinuous riparian corridor. The density of riparian vegetation will be enhanced to provide improved habitat but managed to maintain recreational access to the stream corridor. Invasive, non-native plant species will be removed where possible. Stream bank erosion is common but not widespread. Stabilization of eroding banks and the reestablishment of additional native riparian vegetation will be principal project tasks.