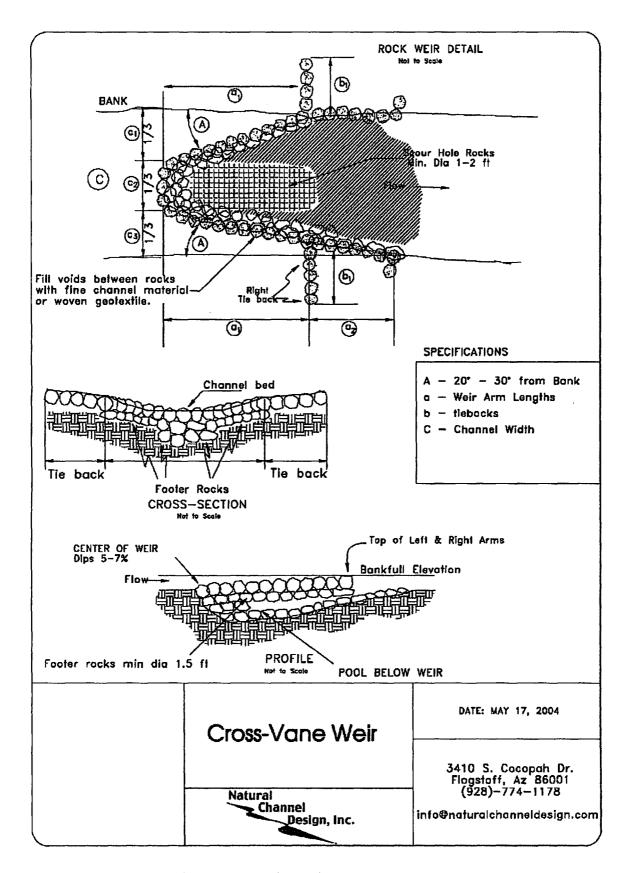

The X-Diamond Ranch will contract with Natural Channel Design, Inc, (NCD) to assess the existing condition of the physical, biological, and aquatic components of the project area and, working closely with the applicants, prepare a design that will meet project goals. NCD is a stream engineering firm that has designed and implemented the successful restoration practices on the AWPF demonstration project (99-092WPF) on the Little Colorado River in Springerville and a variety of other projects in the southwest. The natural channel approach will be used in assessment and restoration design. The approach uses a variety of low impact structural and non-structural practices to restore system function including rock weirs, rock vanes, fish habitat structures and bioengineering with native vegetation. By implementing specially engineered practices stream stability and function is restored, water and sediment transport functions improved, and associated aquatic habitats enhanced. Final designs for the project will be based on the quantitative geomorphic, hydrologic, and vegetative data collected during an assessment process with special attention paid to quality aquatic habitat features.

Bank stabilization will be addressed using a variety of structural and bioengineering approaches. All structural elements will be constructed of local rock or other native materials. These practices have already proven effective in the AWPF demonstration project downstream in Springerville. Revegetation will be accomplished using local native plant cuttings. Livestock, elk, and recreational access that could impair project areaas will be temporarily excluded from revegetation areas to allow reestablishment.