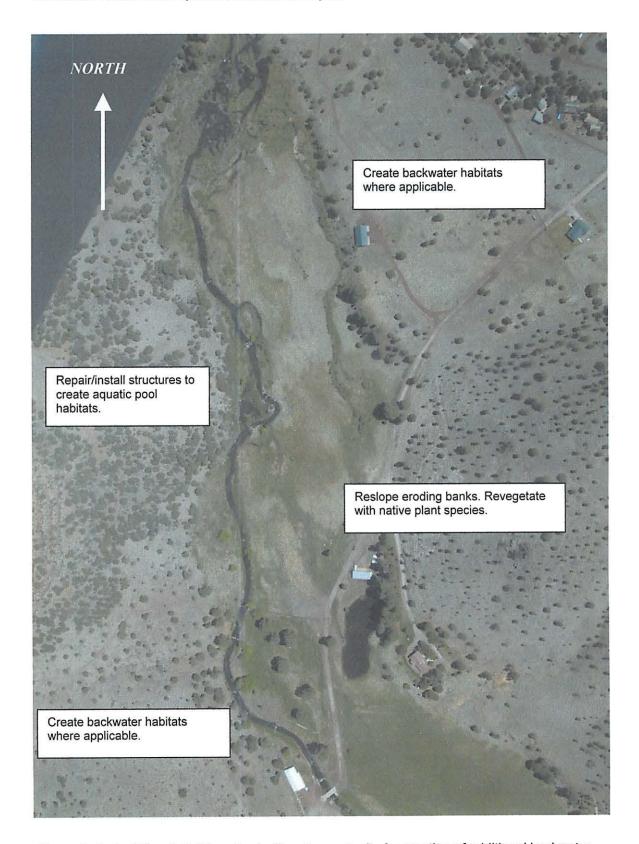

#### **Project Site Location**

The X Diamond Ranch is located along the Little Colorado River (LCR) upstream from its confluence with the South Fork. The ranch lies at approximately 7,500 feet in elevation in a landscape of Ponderosa pine forest. The LCR is a low-gradient gravel bed stream with broad, well-vegetated floodplains. The riparian corridor is composed of willows, alders, cottonwoods, and a robust herbaceous plant community. See appendix for project location maps and aerial photos.

A series of large flood events beginning in the 1960 s created substantial alterations to the stream channel and floodplains removing most of the riparian vegetation and braiding the channel. As the channel system slowly healed into a single channel and riparian vegetation reestablished, many channel characteristics such as deep pools, sharp drops, and shallow backwaters were lost. These features add to the complexity of any stream system and provide critical habitat components for aquatic and terrestrial species. In one area, an over-abundance of beaver has created a maze of dams and shallow channels that strand fish and destabilize the channel. It is expected that, after a thorough assessment of quality and quantity of aquatic habitats, natural features such as pools and backwaters can be enhanced through structural and bioengineering practices to benefit fish.

Although livestock have been allowed to graze the riparian areas, effective management has maintained a healthy native plant community. However, unstable stream banks, lack of floodplains, and beaver activity has created a discontinuous riparian corridor. The density of riparian vegetation will be enhanced to provide improved habitat but managed to maintain recreational access to the stream corridor. Invasive, non-native plant species will be removed where possible. Stream bank erosion is common but not widespread. Stabilization of eroding banks and the reestablishment of additional native riparian vegetation will be principal project tasks.

Bank stabilization will be addressed using a variety of structural and bioengineering approaches. All structural elements will be constructed of local rock or other native materials. These practices have already proven effective in the AWPF demonstration project downstream in Springerville. Revegetation will be accomplished using local native plant cuttings. Livestock, elk, and recreational access that could impair project areaas will be temporarily excluded from revegetation areas to allow reestablishment.