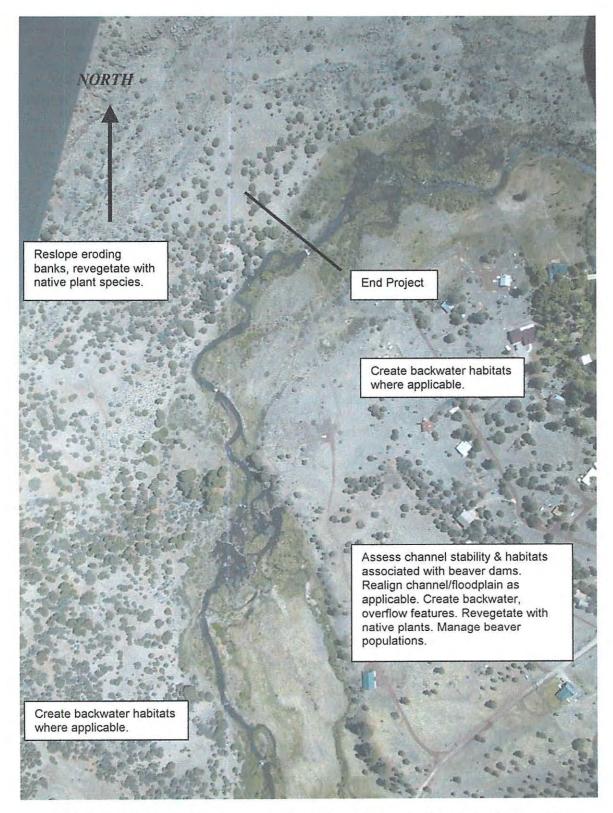

#### **Project Site Location**

The X Diamond Ranch is located along the Little Colorado River (LCR) upstream from its confluence with the South Fork. The ranch lies at approximately 7,500 feet in elevation in a landscape of Ponderosa pine forest. The LCR is a low-gradient gravel bed stream with broad, well-vegetated floodplains. The riparian corridor is composed of willows, alders, cottonwoods, and a robust herbaceous plant community. See appendix for project location maps and aerial photos.

A series of large flood events beginning in the 1960 s created substantial alterations to the stream channel and floodplains removing most of the riparian vegetation and braiding the channel. As the channel system slowly healed into a single channel and riparian vegetation reestablished, many channel characteristics such as deep pools, sharp drops, and shallow backwaters were lost. These features add to the complexity of any stream system and provide critical habitat components for aquatic and terrestrial species. In one area, an over-abundance of beaver has created a maze of dams and shallow channels that strand fish and destabilize the channel. It is expected that, after a thorough assessment of quality and quantity of aquatic habitats, natural features such as pools and backwaters can be enhanced through structural and bioengineering practices to benefit fish.

Although livestock have been allowed to graze the riparian areas, effective management has maintained a healthy native plant community. However, unstable stream banks, lack of floodplains, and beaver activity has created a discontinuous riparian corridor. The density of riparian vegetation will be enhanced to provide improved habitat but managed to maintain recreational access to the stream corridor. Invasive, non-native plant species will be removed where possible. Stream bank erosion is common but not widespread. Stabilization of eroding banks and the reestablishment of additional native riparian vegetation will be principal project tasks.

Bank stabilization will be addressed using a variety of structural and bioengineering approaches. All structural elements will be constructed of local rock or other native materials. These practices have already proven effective in the AWPF demonstration project downstream in Springerville. Revegetation will be accomplished using local native plant cuttings. Livestock, elk, and recreational access that could impair project areaas will be temporarily excluded from revegetation areas to allow reestablishment.