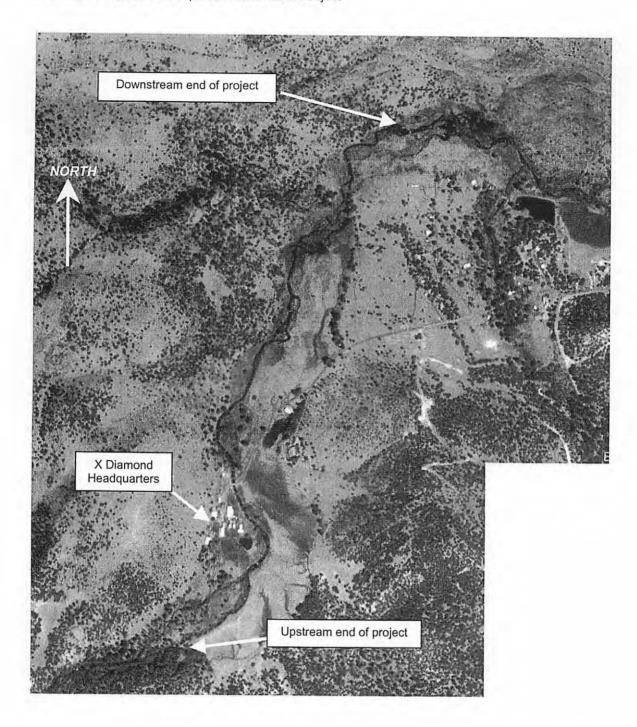

#### **Project Site Location**

The X Diamond Ranch is located along the Little Colorado River (LCR) upstream from its confluence with the South Fork. The ranch lies at approximately 7,500 feet in elevation in a landscape of Ponderosa pine forest. The LCR is a low-gradient gravel bed stream with broad, well-vegetated floodplains. The riparian corridor is composed of willows, alders, cottonwoods, and a robust herbaceous plant community. See appendix for project location maps and aerial photos.

The X Diamond Ranch was settled in 1879 and has been an operating ranch since the early 1900 s. Today it remains in the Butler family and still maintains a livestock component. But like many ranch operations in the southwest, it has had to diversify to survive. Ranch activities now include lodging, trail rides, archeology workshops, a museum of local history, cultural and environmental education functions, and a "catch and release" trout fishery.