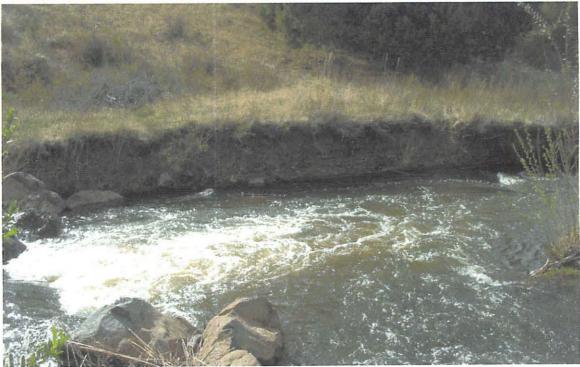

A series of large flood events beginning in the 1960 s created substantial alterations to the stream channel and floodplains removing most of the riparian vegetation and braiding the channel. As the channel system slowly healed into a single channel and riparian vegetation reestablished, many channel characteristics such as deep pools, sharp drops, and shallow backwaters were lost. These features add to the complexity of any stream system and provide critical habitat components for aquatic and terrestrial species. In one area, an over-abundance of beaver has created a maze of dams and shallow channels that strand fish and destabilize the channel. It is expected that, after a thorough assessment of quality and quantity of aquatic habitats, natural features such as pools and backwaters can be enhanced through structural and bioengineering practices to benefit fish.

Although livestock have been allowed to graze the riparian areas, effective management has maintained a healthy native plant community. However, unstable stream banks, lack of floodplains, and beaver activity has created a discontinuous riparian corridor. The density of riparian vegetation will be enhanced to provide improved habitat but managed to maintain recreational access to the stream corridor. Invasive, non-native plant species will be removed where possible. Stream bank erosion is common but not widespread. Stabilization of eroding banks and the reestablishment of additional native riparian vegetation will be principal project tasks.