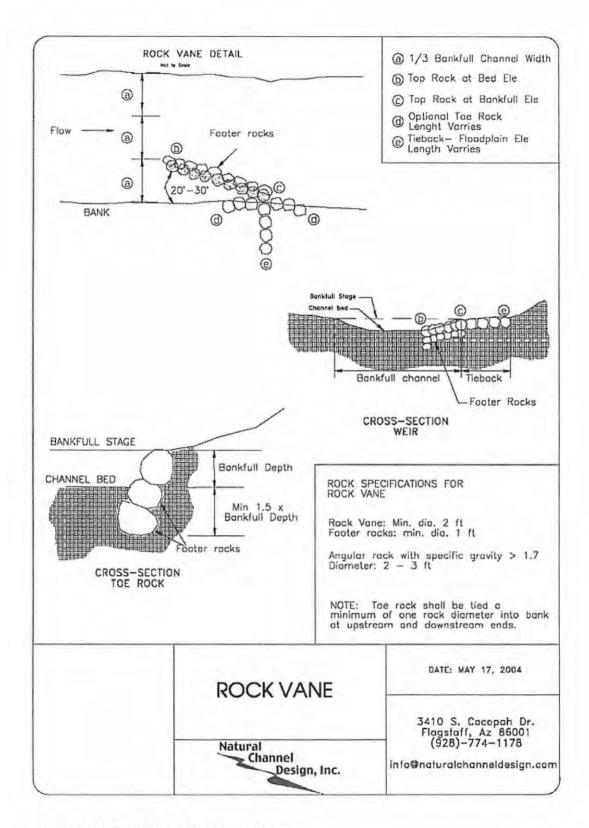

Bank stabilization will be addressed using a variety of structural and bioengineering approaches. All structural elements will be constructed of local rock or other native materials. These practices have already proven effective in the AWPF demonstration project downstream in Springerville. Revegetation will be accomplished using local native plant cuttings. Livestock, elk, and recreational access that could impair project areaas will be temporarily excluded from revegetation areas to allow reestablishment.