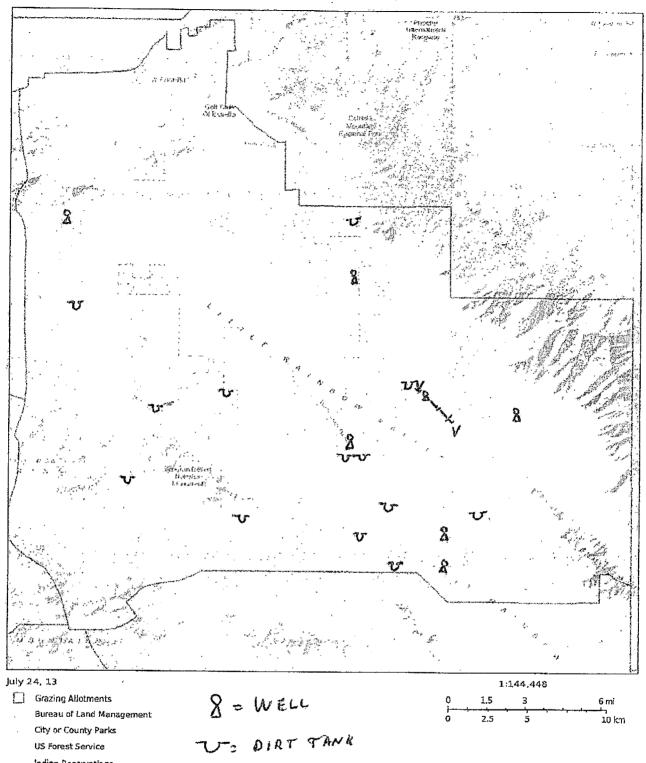

---------------------------------|---|
|   | State of Arizona } ss.                                                             |                                                 |   |
|   | County of Cochise }                                                                |                                                 |   |
|   | The foregoing instrument was acknowledged CHRISTOPHER DALLEY and KIMMEL DALLEY.    | before me this $31^{st}$ day of August, 2015, b | У |
|   | My commission expires:                                                             | NOTARY PUBLIC                                   |   |
|   | Notary Public - State of Arizona COCHISE COUNTY My Commission Expires June 1, 2018 |                                                 |   |



## Anzona State Land Department



Indian Reservations

Military

National Park Service

Other

Private

State Parks

🎏 State Trust

Fish & Wildlife Service

TROUGH

-1- = PIPELINE

Sources: Esd, Dolome, NAVTEO, TomTom, Intermap, increment F Corp., GEBCO, USGS, FAO, NRS, NRCAM, GeoRace, IGN, Kadaster NL, Odnance Survey, Esd Javan, METI, Esti Chine (Hong Kong), swisstopo, and the GIS User Community

May by: Arizona State Land Department makes no warranties, expressed or implied with respect to the information shown on this map.